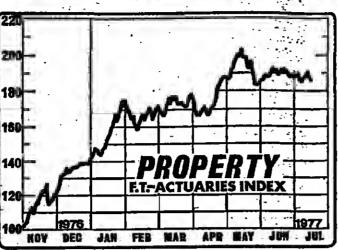

onth African Gold shares. The premium, as a result, moved up to 113½ per cent. hefore closing a net § higher at 112½ per cent. Yesterday's SE conversion factor was 0.7116 (0.7138).

the latter closed unaltered at 205p. Elsewhere, falls of around 15 first-half figures.

Basier conditions prevailed in Insurances where Royals and Sun Alliance both lost 4 to 325p and

Newcastle 11 lower at 521p.
Buildings ended easier for ebpice after another quiet trade. Magnet and Sontherns were between in the Engineering acctor notable for a decline of 6 to 140p yeaterday. Still reflecting reports on disappointment with the that a large line of stock had results and HAT Group were 31 changed hands outside the market

announcement.

Foods had an easier bias. Tata Jones Strond bid of 55p a share from Thomas



eased 13 to 644p despite the Borthwick is imminent. Of the higher profits and increased divisionated firm spots, Bernard dend, while Astra Industrial shed Matthews edged up 2 to 113p and a penny to 16p following the Joseph Stocks improved 4 to 114p annual results

The Store majors continued L. Lipton rally lower on lack of support. Ahead

Features were few and far caused a reaction of 7 to between in the Engineering sector 200p in Rank Organisation, but A. Kershaw advanced 25 more to 825p. Monday's sharp downturn in L. Lipton on fears that the hid changed hands outside the market talks with Lex Service might prove The twin fears of higher interest rates, although Minimum Lending Rate is not expected to also failed to be impressed by rise this week, and an eventual acceleration in the U.K